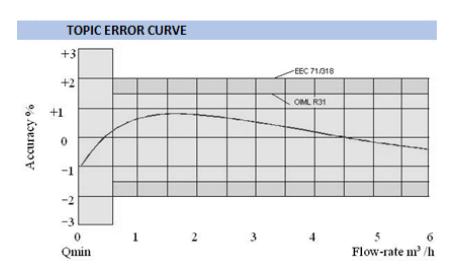

| ■ SPECIFICATION               |                        |       |
|-------------------------------|------------------------|-------|
| Nominal Flow Rate             | 1.6 m³ /h              |       |
| Max. Flow Rate                | 2.5m³ /h               |       |
| Min. Flow Rate                | 0.016m³ /h             |       |
| Total Pressure Lose           | ≤200Pa                 |       |
| Operation Pressure Range      | 0.5∼50kPa              |       |
| Cyclic Volume                 | 1.2dm³                 |       |
| Permissible Error             | Qmin≤Q<0.1Qmax         | ±3%   |
|                               | 0.1Qmax≤Q≤Qmax         | ±1.5% |
| Min. Recording Reading        | 0.2dm³                 |       |
| Max. Recording Reading        | 99999.999m³            |       |
| Operation Ambient Temperature | -10∼+55°C              |       |
| Storage Temperature           | -20∼+60°C              |       |
| Service Life                  | More than10 years      |       |
| Connection Thread             | NPT 3/4 or Customized. |       |
| Communication                 | GSM/GPRS Protocol      |       |