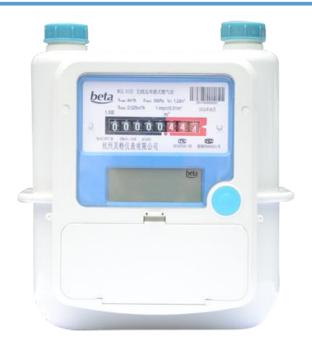

# WG1.6 GPRS/GSM Gas Meter

### Meter Features

- Gas Consumption and Data
  Freezing
- Double power supply
- Remote Reading
- Power Monitoring
- Display and Alerts
- GSM/GPRS supporting
- Inbuilt GSM/GPRS SIM card
- 10 Years service life

| ■ SPECIFICATION               |                        |       |
|-------------------------------|------------------------|-------|
| Nominal Flow Rate             | 1.6 m³ /h              |       |
| Max. Flow Rate                | 2.5m³ /h               |       |
| Min. Flow Rate                | 0.016m³ /h             |       |
| Total Pressure Lose           | ≤200Pa                 |       |
| Operation Pressure Range      | 0.5∼50kPa              |       |
| Cyclic Volume                 | 1.2dm³                 |       |
| Permissible Error             | Qmin≤Q<0.1Qmax         | ±3%   |
|                               | 0.1Qmax≤Q≤Qmax         | ±1.5% |
| Min. Recording Reading        | 0.2dm³                 |       |
| Max. Recording Reading        | 99999.999m³            |       |
| Operation Ambient Temperature | -10∼+55°C              |       |
| Storage Temperature           | -20∼+60°C              |       |
| Service Life                  | More than10 years      |       |
| Connection Thread             | NPT 3/4 or Customized. |       |
| Communication                 | GSM/GPRS Protocol      |       |