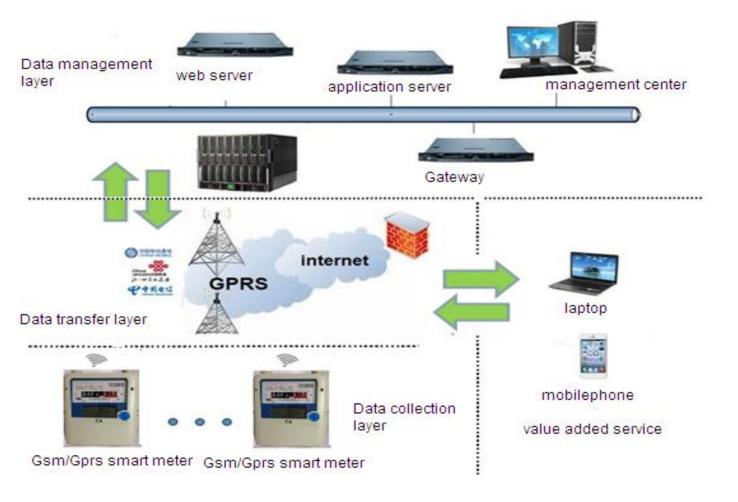

### **GPRS/GSM GAS METER SYSTEM LAYOUT**

## System Main Functions

- Consumption Data
- Operation Control
- Operation & Maintenance
- Value-Added Service