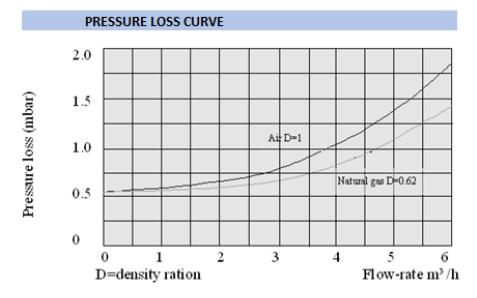

| ■ SPECIFICATION               |                        |       |
|-------------------------------|------------------------|-------|
| Nominal Flow Rate             | 1.6 m³ /h              |       |
| Max. Flow Rate                | 2.5m³ /h               |       |
| Min. Flow Rate                | 0.016m³ /h             |       |
| Total Pressure Lose           | ≤200Pa                 |       |
| Operation Pressure Range      | 0.5∼50kPa              |       |
| Cyclic Volume                 | 1.2dm³                 |       |
| Permissible Error             | Qmin≤Q<0.1Qmax         | ±3%   |
|                               | 0.1Qmax≤Q≤Qmax         | ±1.5% |
| Min. Recording Reading        | 0.2dm³                 |       |
| Max. Recording Reading        | 99999.999m³            |       |
| Operation Ambient Temperature | -10∼+55°C              |       |
| Storage Temperature           | -20∼+60°C              |       |
| Service Life                  | More than10 years      |       |
| Connection Thread             | NPT 3/4 or Customized. |       |
| Communication                 | GSM/GPRS Protocol      |       |